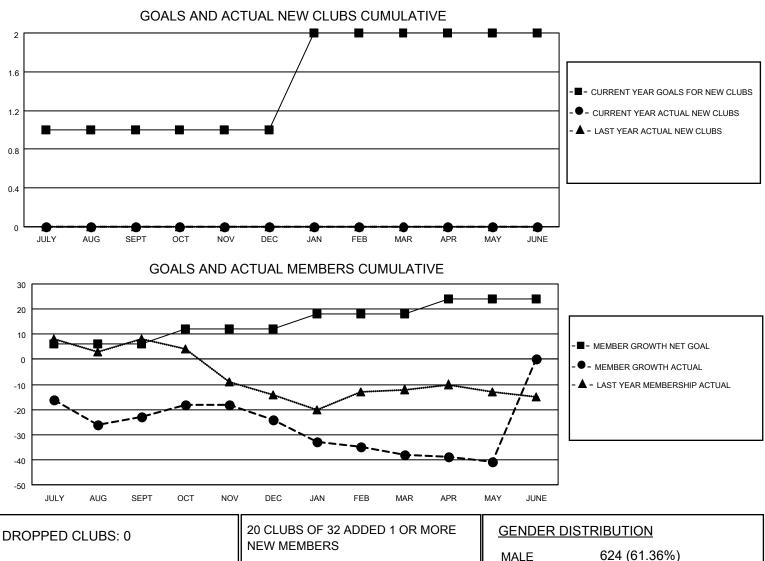

## LOCATION VERMONT

District 45

Results as of: 5/31/2021

| Clubs                 |               |           |               | Members               |                        |                         |                                                    |  |
|-----------------------|---------------|-----------|---------------|-----------------------|------------------------|-------------------------|----------------------------------------------------|--|
| RESULTS FOR 2020-2021 |               |           |               | RESULTS FOR 2020-2021 |                        |                         |                                                    |  |
| QUARTER               | NEW CLUB GOAL | NEW CLUBS | DROPPED CLUBS | QUARTER               | BER GROWTH NET<br>GOAL | MEMBER GROWTH<br>ACTUAL | DROPPED<br>MEMBERS ACTUAL<br>(including transfers) |  |
| JULY/AUG/SEPT         | 1             | 0         | 0             | JULY/AUG/SEPT         | 6                      | 24                      | 37                                                 |  |
| OCT/NOV/DEC           | 0             | 0         | 0             | OCT/NOV/DEC           | 6                      | 12                      | 13                                                 |  |
| JAN/FEB/MAR           | 1             | 0         | 0             | JAN/FEB/MAR           | 6                      | 10                      | 24                                                 |  |
| APR/MAY/JUNE          | 0             | 0         | 0             | APR/MAY/JUNE          | 6                      | 9                       | 10                                                 |  |

| DROPPED CLUBS: 0 |    | 20 CLUBS OF 32 ADDED 1 OR MORE | GENDER DISTRIBUTION                                             |              |     |
|------------------|----|--------------------------------|-----------------------------------------------------------------|--------------|-----|
|                  |    | NEW MEMBERS                    | MALE                                                            | 624 (61.36%) |     |
|                  |    | 1                              | FEMALE                                                          | 393 (38.64%) |     |
| DROPPED MEMBERS  |    |                                |                                                                 |              |     |
| DECEASED         | 19 | CLICK HERE FOR CUMULATIVE      | TOTAL FAMILY UNIT MEMBERS<br>FAMILY MEMBERS PAYING HALF<br>DUES |              | 205 |
| CLUB CANCELLED   | 0  | MEMBERSHIP DATA                |                                                                 |              |     |
| OTHER            | 65 |                                |                                                                 |              | 104 |
| TOTAL            | 84 |                                | 2020                                                            |              |     |
|                  |    |                                |                                                                 | -            |     |